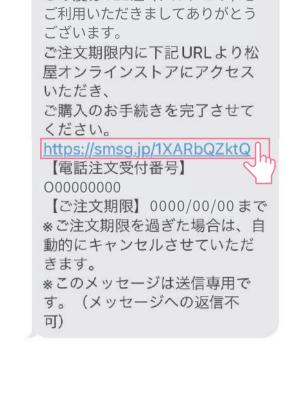

## SMS(ショートメッセージ)で購入用URLが届きます この度はTEL注(テルチュウ)を

TEL 注 ご注文方法

●電話で注文内容を伝えると、

# 電話注文(配送)のカート

❷購入用URLをタップして

ショッピングカートに移動します